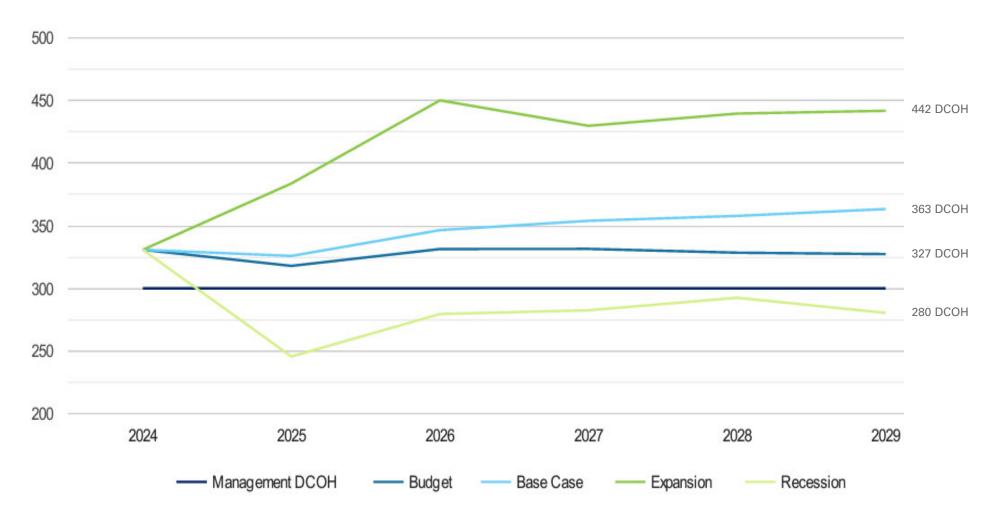

sh before flattening in the remaining three years



# **SCENARIO ANALYSIS – PHASE II COMPLETION**





## **MEMORIAL ERM – PHASE IV**



- Memorial Healthcare's Operating portfolio, using NEPC's preferred asset allocation, has a base case scenario which results in DCOH increasing steadily over the next five years
- In an Expansionary period, the portfolio's DCOH will rise to 411 days before flattening out and stabilizing for the remaining three years
- Alternatively, in a Recessionary scenario, the portfolio drops to 279 days cash, breaching the 300-day Management threshold,
   before exceeding the floor after year 2
  - DCOH remains stable over the final three years after the initial recessionary shock



# **SCENARIO ANALYSIS – PHASE IV**





## **MEMORIAL ERM – AVERAGE HC UNIVERSE**



- Memorial Healthcare's Operating portfolio, using the Average Healthcare Universe mix has a base case scenario which gradually increases Days Cash On Hand over the course of the next five years
- The Average HC Universe mix incorporates riskier assets classes such as Private Equity and Hedge Funds which, in turn, benefits the portfolio significantly on the upside but struggles mightily on the downside
  - In a Recessionary scenario, the portfolio hits 246 days cash in the first forecasted year, and then steadies below the threshold for the remaining years



# **SCENARIO ANALYSIS – AVERAGE HC UNIVERSE**







# **FIXED INCOME MANAGER GUIDELINE ADJUSTMENTS**

## **OVERVIEW OF FIXED INCOME GUIDELINE REVIEW**

- NEPC reviewed (and discussed with the managers) the guidelines for each fixed