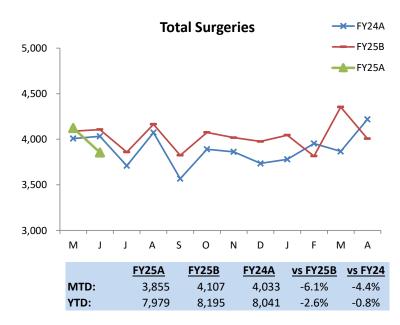

# e. <u>Financial Report; Mr. David Smith, Executive Vice President and Chief</u> Financial Officer

# 1) Request Board Approval of the Financial Reports for the Months of April and May 2024

Mr. Smith first presented the financial report for the month of April 2024, and took questions.

Mr. Harrison *moved, seconded* by Mr. Harvey, that:

THE BOARD OF COMMISSIONERS APPROVES THE FINANCIAL REPORT FOR THE MONTH OF APRIL 2024

The Motion *carried* unanimously.

Mr. Smith then presented the financial report for the month of May 2024, and took questions.

# THE BOARD OF COMMISSIONERS APPROVES THE FINANCIAL REPORT FOR THE MONTH OF MAY 2024

The Motion *carried* unanimously

- 2) Request Board Approval of Resolution No. 500, Amending Fiscal Year 2023-2024 Budgeted Operating Expenditures of the South Broward Hospital District
  - Mr. Smith read Resolution No. 500 and clarified the reason for the amendment.
  - Mr. Harrison *moved, seconded* by Mr. Harvey, that: