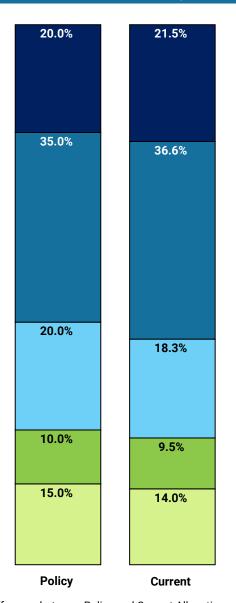

35.0          | 1.6                 | 30.0 - 40.0         | Yes             |
| Opportunistic Composite     | 481,524,653     | 18.3           | 20.0          | -1.7                | 15.0 - 25.0         | Yes             |
| Global Equity Composite     | 566,045,040     | 21.5           | 20.0          | 1.5                 | 15.0 - 25.0         | Yes             |
| Cash Composite              | 369,277,946     | 14.0           | 15.0          | -1.0                | 15.0 - 20.0         | No              |
| <b>Total Fund Composite</b> | 2,628,453,858   | 100.0          | 100.0         | 0.0                 |                     |                 |

<sup>\*</sup>Difference between Policy and Current Allocation



#### **ASSET ALLOCATION VS. POLICY**

#### **Asset Allocation vs. Target**



|                                           | Current<br>Balance (\$) | Policy<br>(%) | Current<br>Allocation (%) | Differences<br>(%) | Policy Range<br>(%) | Within<br>Range |
|-------------------------------------------|-------------------------|---------------|---------------------------|--------------------|---------------------|-----------------|
| Global Equity                             | 566,045,040             | 20.0          | 21.5                      | 1.5                | 15.0 - 25.0         | Yes             |
| Vanguard Global Minimum Volatility Equity | 264,079,167             |               | 10.0                      |                    |                     |                 |
| Parametric Global Defensive Equity        | 301,965,873             |               | 11