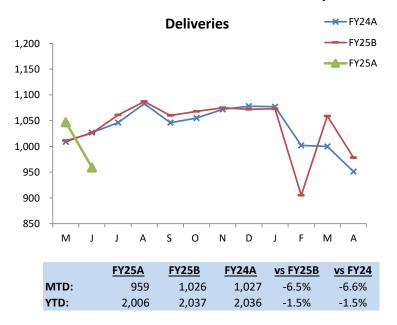

# e. <u>Financial Report; Mr. David Smith, Executive Vice President and Chief</u> Financial Officer

# 1) Request Board Approval of the Financial Reports for the Months of April and May 2024

Mr. Smith first presented the financial report for the month of April 2024, and took questions.

Mr. Harrison *moved, seconded* by Mr. Harvey, that:

THE BOARD OF COMMISSIONERS APPROVES THE FINANCIAL REPORT FOR THE MONTH OF APRIL 2024

The Motion *carried* unanimously.

Mr. Smith then presented the financial report for the month of May 2024, and took questions.

# THE BOARD OF COMMISSIONERS APPROVES THE FINANCIAL REPORT FOR THE MONTH OF MAY 2024

The Motion *carried* unanimously

- 2) Request Board Approval of Resolution No. 500, Amending Fiscal Year 2023-2024 Budgeted Operating Expenditures of the South Broward Hospital District
  - Mr. Smith read Resolution No. 500 and clarified the reason for the amendment.
  - Mr. Harrison *moved, seconded* by Mr. Harvey, that: