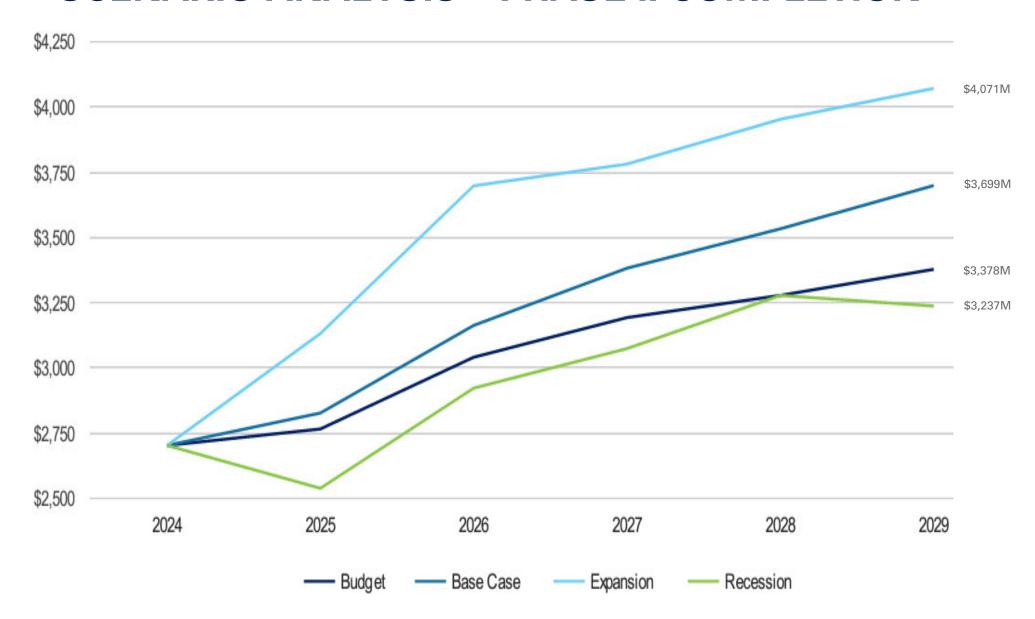

adually increases Days Cash On Hand over the course of the next five years
- In an Expansionary period, the portfolio's DCOH will rise to 384 days cash before a marginal decline in the remaining three years
- In a Recessionary scenario, the portfolio could dip down to a DCOH level of 318 days but staying well above the 300-day Management floor



# **SCENARIO ANALYSIS – CURRENT POLICY**





## **MEMORIAL ERM – PHASE II COMPLETION**



- Memorial Healthcare's Operating portfolio, using the Phase 1 Completion mix has a base case scenario which gradually increases Days Cash On Hand over the course of the next five years
- In an Expansionary period, the portfolio's DCOH will rise to 403 days cash before flattening in the remaining three years



# **SCENARIO ANALYSIS – PHASE II COMPLETION**





## **MEMORIAL ERM – PHASE IV**



- Memorial Healthcare's Operating portfolio, using NEPC's preferred asset allocation, has a base case scenario which results in DCOH increasing steadily over the next five years
- In an Expansionary period, the portfolio's DCOH will rise to 411 days before flattening out and stabilizing for the remaining three years
- Alternatively, in a Recessionary scenario, the portfolio drops to 279 days cash, breaching the 300-day Management threshold,
   before exceeding the floor after year 2
  - DCOH remains stable over the final three years after the initial recessionary shock



# **SCENARIO ANALYSIS – PHASE IV**





## **MEMORIAL ERM – AVERAGE HC UNIVERSE**



- Memorial Healthcare's Operating portfolio, using the Average Healthcare Universe mix has a base