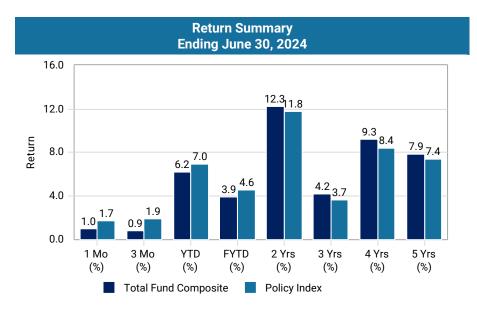

,167          |
| Parametric Global Defensive Equity        | \$297,573,283             | -                 | -           | -                 | \$4,392,590   | \$301,965,873          |
| PNC Treasury Management                   | \$367,754,823             | -                 | -           | -                 | \$1,518,988   | \$369,273,810          |
| U.S. Bank Cash                            | \$4,118                   | -                 | -           | -                 | \$18          | \$4,136                |
| Total                                     | \$2,605,198,286           | -                 | -           | -                 | \$23,255,572  | \$2,628,453,858        |





# SOUTH **BROWARD** HOSPITAL DISTRICT -RETIREMENT **PLAN**

June 30, 2024

#### **EXECUTIVE SUMMARY**



|               | Current<br>(\$) | Current<br>(%) | Policy<br>(%) | Differences<br>(%) |
|---------------|-----------------|----------------|---------------|--------------------|
| U.S. Equity   | 229,223,618     | 22.3           | 20.0          | 2.3                |
| Global Equity | 504,084,031     | 49.1           | 45.0          | 4.1                |
| Fixed Income  | 287,855,789     | 28.1           | 35.0          | -6.9               |
| Cash          | 4,672,303       | 0.5            | 0.0           | 0.5                |
| Total         | 1,025,835,742   | 100.0          | 100.0         | 0.0                |





| Summary of Cash Flows      |               |               |               |  |  |  |  |  |  |  |
|----------------------------|---------------|---------------|-