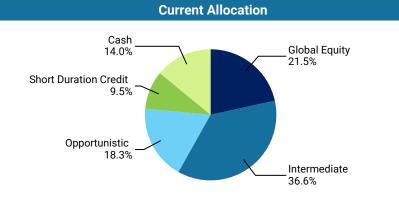

ast Fed hike and the first Fed rate cut Sources: Federal Reserve, S&P, FactSet

## **INFLATION PRESSURES BROADLY SOFTENED**

### U.S. CORE PCE PRICE INDEX





## RATE CUT EXPECTATIONS HAVE BEEN PUSHED OUT

### FED FUNDS FUTURES EXPECTATIONS





Source: FactSet

### REAL YIELDS DROVE THE CURVE HIGHER

### QUARTERLY CHANGE IN THE U.S. YIELD CURVE





Source: FactSet

## U.S. ELECTION SEASON KICKED OFF EARLY

### 2024 U.S. PRESIDENTIAL ELECTION POLLS





Note: Reflects 7-day moving average Sources: RealClearPolitics, FactSet

## POLITICAL RISKS WEIGHED ON EUROPEAN ASSETS

SOVEREIGN YIELD SPREAD OVER 10-YEAR GERMAN BUND





Source: FactSet





# SOUTH **BROWARD** HOSPITAL DISTRICT -**OPERATING FUNDS**

June 30, 2024

#### **EXECUTIVE SUMMARY**





Net Cash Flow

Total Fund Composite





| Summary of Cash Flows  |                      |               |               |  |  |  |  |  |  |
|------------------------|----------------------|---------------|---------------|--|--|--|--|--|--|
|                        | 1 Month FYTD 3 Years |               |               |  |  |  |  |  |  |
| Beginning Market Value | 2,605,198,286        | 2,571,247,053 | 2,572,985,477 |  |  |  |  |  |  |
| Net Cash Flow          |                      |               | -25,949,128   |  |  |  |  |  |  |
| Net Investment Change  | 23,255,572           | 57,206,805    | 81,417,509    |  |  |  |  |  |  |
| Ending Market Value    | 2,628,453,858        | 2,628,453,858 | 2,628,453,858 |  |  |  |  |  |  |



#### **ASSET ALLOCATION VS. POLICY**



|                             | Current<br>(\$) | Curre