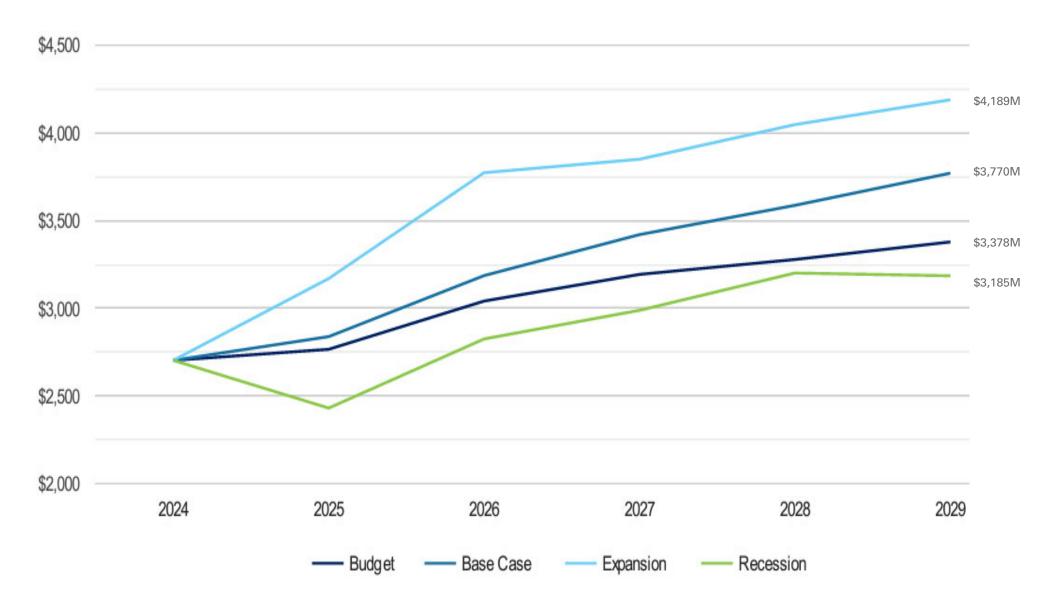

, the portfolio's DCOH will rise to 403 days cash before flattening in the remaining three years



# **SCENARIO ANALYSIS – PHASE II COMPLETION**





## **MEMORIAL ERM – PHASE IV**



- Memorial Healthcare's Operating portfolio, using NEPC's preferred asset allocation, has a base case scenario which results in DCOH increasing steadily over the next five years
- In an Expansionary period, the portfolio's DCOH will rise to 411 days before flattening out and stabilizing for the remaining three years
- Alternatively, in a Recessionary scenario, the portfolio drops to 279 days cash, breaching the 300-day Management threshold,
   before exceeding the floor after year 2
  - DCOH remains stable over the final three years after the initial recessionary shock



# **SCENARIO ANALYSIS – PHASE IV**





## **MEMORIAL ERM – AVERAGE HC UNIVERSE**



- Memorial Healthcare's Operating portfolio, using the Average Healthcare Universe mix has a base case scenario which gradually increases Days Cash On Hand over the course of the next five years
- The Average HC Universe mix incorporates riskier assets classes such as Private Equity and Hedge Funds which, in turn, benefits the portfolio significantly on the upside but struggles mightily on the downside
  - In a Recessionary scenario, the portfolio hits 246 days cash in the first forecasted year, and then steadies below the threshold for the remaining years



# **SCENARIO ANALYSIS – AVERAGE HC UNIVERSE**







# **FIXED INCOME MANAGER GUIDELINE ADJUSTMENTS**

## **OVERVIEW OF FIXED INCOME GUIDELINE REVIEW**

- NEPC reviewed (and discussed w