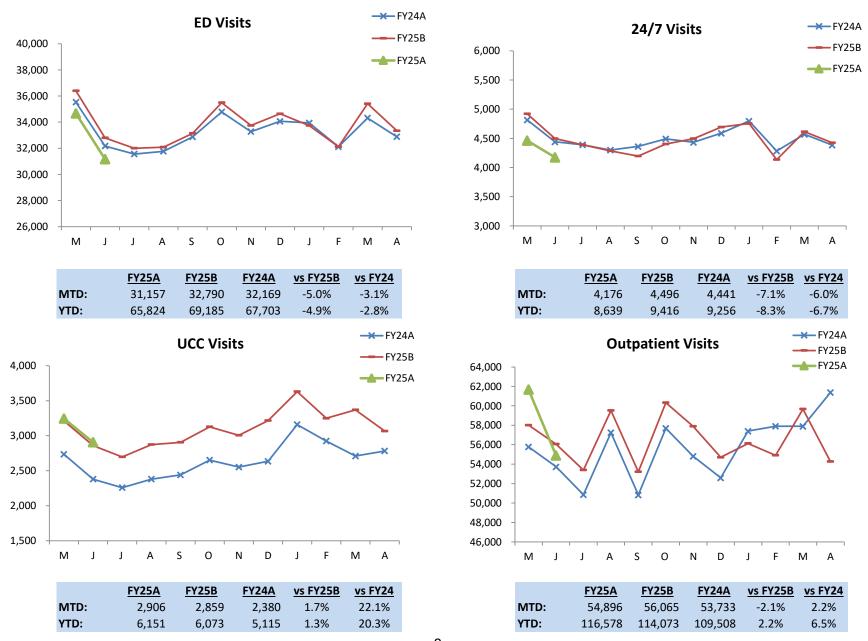

# e. <u>Financial Report; Mr. David Smith, Executive Vice President and Chief</u> Financial Officer

# 1) Request Board Approval of the Financial Reports for the Months of April and May 2024

Mr. Smith first presented the financial report for the month of April 2024, and took questions.

Mr. Harrison *moved, seconded* by Mr. Harvey, that:

THE BOARD OF COMMISSIONERS APPROVES THE FINANCIAL REPORT FOR THE MONTH OF APRIL 2024

The Motion *carried* unanimously.

Mr. Smith then presented the financial report for the month of May 2024, and took questions.

# THE BOARD OF COMMISSIONERS APPROVES THE FINANCIAL REPORT FOR THE MONTH OF MAY 2024

The Motion *carried* unanimously

- 2) Request Board Approval of Resolution No. 500, Amending Fiscal Year 2023-2024 Budgeted Operating Expenditures of the South Broward Hospital District
  - Mr. Smith read Resolution No. 500 and clarified the reason for the amendment.
  - Mr. Harrison *moved, seconded* by Mr. Harvey, that: