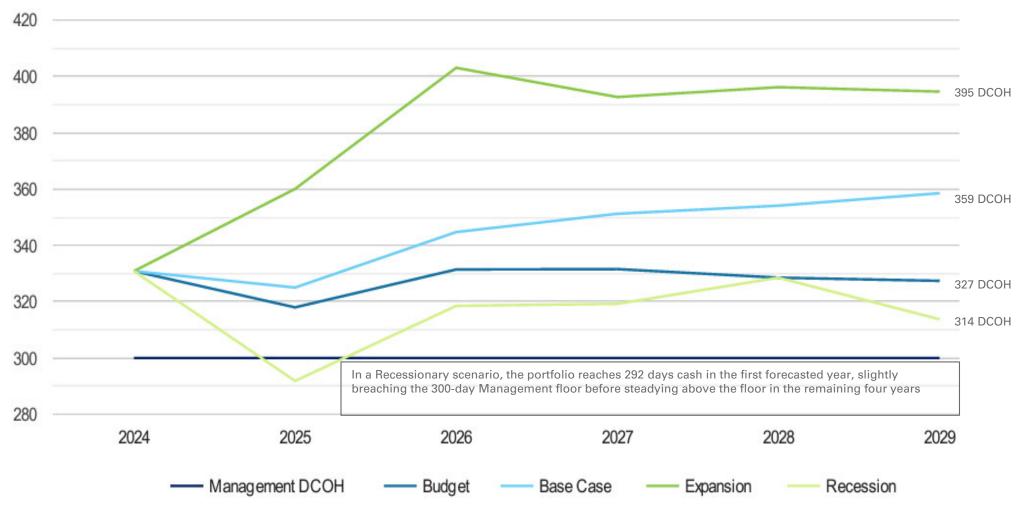

nnualizing the return for 3 years

Estimated cumulative difference is the difference between the respective asset allocation market value and the current policy market value if invested passively

## **MEMORIAL ERM – CURRENT POLICY**



- Memorial Healthcare's Operating portfolio, using the current policy set forth in the IPS, has a base case scenario which gradually increases Days Cash On Hand over the course of the next five years
- In an Expansionary period, the portfolio's DCOH will rise to 384 days cash before a marginal decline in the remaining three years
- In a Recessionary scenario, the portfolio could dip down to a DCOH level of 318 days but staying well above the 300-day Management floor



# **SCENARIO ANALYSIS – CURRENT POLICY**





## **MEMORIAL ERM – PHASE II COMPLETION**



- Memorial Healthcare's Operating portfolio, using the Phase 1 Completion mix has a base case scenario which gradually increases Days Cash On Hand over the course of the next five years
- In an Expansionary period, the portfolio's DCOH will rise to 403 days cash before flattening in the remaining three years



# **SCENARIO ANALYSIS – PHASE II COMPLETION**





## **MEMORIAL ERM – PHASE IV**



- Memorial Healthcare's Operating portfolio, using NEPC's preferred asset allocation, has a base case scenario which results in DCOH increasing steadily over the next five years
- In an Expansionary period, the portfolio's DCOH will rise to 411 days before flattening out and stabilizing for the remaining three years
- Alternatively, in a Recessionary scenario, the portfolio drops to 279 days cash,