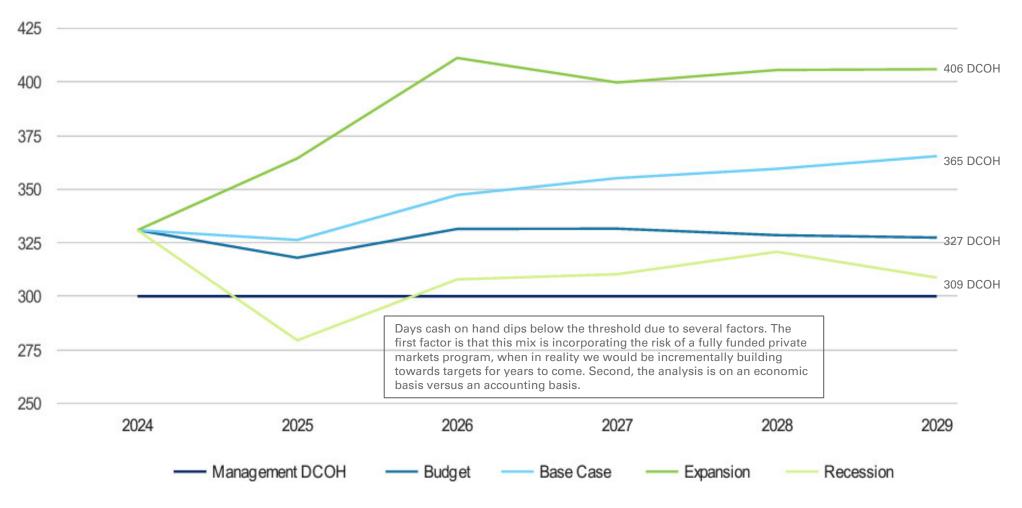

over the course of the next five years
- In an Expansionary period, the portfolio's DCOH will rise to 384 days cash before a marginal decline in the remaining three years
- In a Recessionary scenario, the portfolio could dip down to a DCOH level of 318 days but staying well above the 300-day Management floor



# **SCENARIO ANALYSIS – CURRENT POLICY**





## **MEMORIAL ERM – PHASE II COMPLETION**



- Memorial Healthcare's Operating portfolio, using the Phase 1 Completion mix has a base case scenario which gradually increases Days Cash On Hand over the course of the next five years
- In an Expansionary period, the portfolio's DCOH will rise to 403 days cash before flattening in the remaining three years



# **SCENARIO ANALYSIS – PHASE II COMPLETION**





## **MEMORIAL ERM – PHASE IV**



- Memorial Healthcare's Operating portfolio, using NEPC's preferred asset allocation, has a base case scenario which results in DCOH increasing steadily over the next five years
- In an Expansionary period, the portfolio's DCOH will rise to 411 days before flattening out and stabilizing for the remaining three years
- Alternatively, in a Recessionary scenario, the portfolio drops to 279 days cash, breaching the 300-day Management threshold,
   before exceeding the floor after year 2
  - DCOH remains stable over the final three years after the initial recessionary shock



# **SCENARIO ANALYSIS – PHASE IV**





## **MEMORIAL ERM – AVERAGE HC UNIVERSE**



- Memorial Healthcare's Operating portfolio, using the Average Healthcare Universe mix has a base case scenario which gradually increa