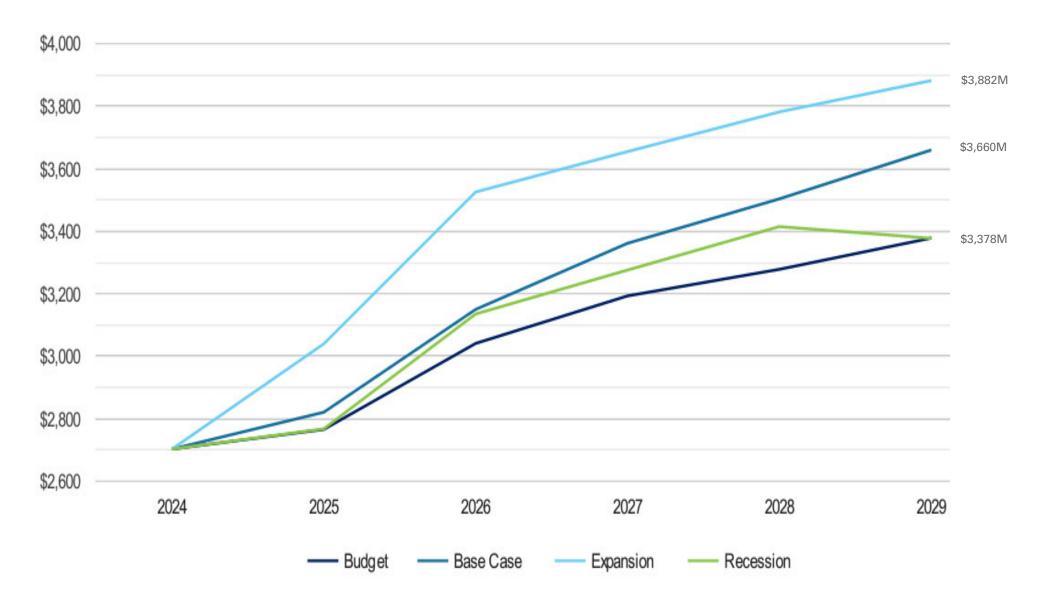

ated by taking the June 2021 market value and annualizing the return for 3 years

Estimated cumulative difference is the difference between the respective asset allocation market value and the current policy market value if invested passively

## **MEMORIAL ERM – CURRENT POLICY**



- Memorial Healthcare's Operating portfolio, using the current policy set forth in the IPS, has a base case scenario which gradually increases Days Cash On Hand over the course of the next five years
- In an Expansionary period, the portfolio's DCOH will rise to 384 days cash before a marginal decline in the remaining three years
- In a Recessionary scenario, the portfolio could dip down to a DCOH level of 318 days but staying well above the 300-day Management floor



# **SCENARIO ANALYSIS – CURRENT POLICY**





## **MEMORIAL ERM – PHASE II COMPLETION**



- Memorial Healthcare's Operating portfolio, using the Phase 1 Completion mix has a base case scenario which gradually increases Days Cash On Hand over the course of the next five years
- In an Expansionary period, the portfolio's DCOH will rise to 403 days cash before flattening in the remaining three years



# **SCENARIO ANALYSIS – PHASE II COMPLETION**





## **MEMORIAL ERM – PHASE IV**



- Memorial Healthcare's Operating portfolio, using NEPC's preferred asset allocation, has a base case scenario which results in DCOH increasing steadily over the next five years
- In an Expansionary period, the portfolio's DCOH will rise to 411 days before flattening out and stabilizing for the remaining three years
- Alternatively, in a Recessionary