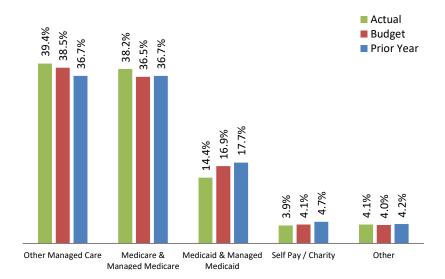

# e. <u>Financial Report; Mr. David Smith, Executive Vice President and Chief</u> Financial Officer

# 1) Request Board Approval of the Financial Reports for the Months of April and May 2024

Mr. Smith first presented the financial report for the month of April 2024, and took questions.

Mr. Harrison *moved, seconded* by Mr. Harvey, that:

THE BOARD OF COMMISSIONERS APPROVES THE FINANCIAL REPORT FOR THE MONTH OF APRIL 2024

The Motion *carried* unanimously.

Mr. Smith then presented the financial report for the month of May 2024, and took questions.

# THE BOARD OF COMMISSIONERS APPROVES THE FINANCIAL REPORT FOR THE MONTH OF MAY 2024

The Motion *carried* unanimously

- 2) Request Board Approval of Resolution No. 500, Amending Fiscal Year 2023-2024 Budgeted Operating Expenditures of the South Broward Hospital District
  - Mr. Smith read Resolution No. 500 and clarified the reason for the amendment.
  - Mr. Harrison *moved, seconded* by Mr. Harvey, that: