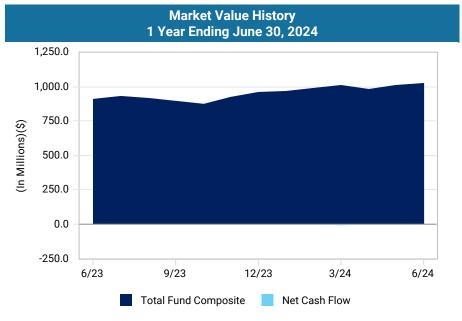

# 1) Request Board Approval of the Financial Reports for the Months of April and May 2024

Mr. Smith first presented the financial report for the month of April 2024, and took questions.

Mr. Harrison *moved, seconded* by Mr. Harvey, that:

THE BOARD OF COMMISSIONERS APPROVES THE FINANCIAL REPORT FOR THE MONTH OF APRIL 2024

The Motion *carried* unanimously.

Mr. Smith then presented the financial report for the month of May 2024, and took questions.

# THE BOARD OF COMMISSIONERS APPROVES THE FINANCIAL REPORT FOR THE MONTH OF MAY 2024

The Motion *carried* unanimously

- 2) Request Board Approval of Resolution No. 500, Amending Fiscal Year 2023-2024 Budgeted Operating Expenditures of the South Broward Hospital District
  - Mr. Smith read Resolution No. 500 and clarified the reason for the amendment.
  - Mr. Harrison *moved, seconded* by Mr. Harvey, that: