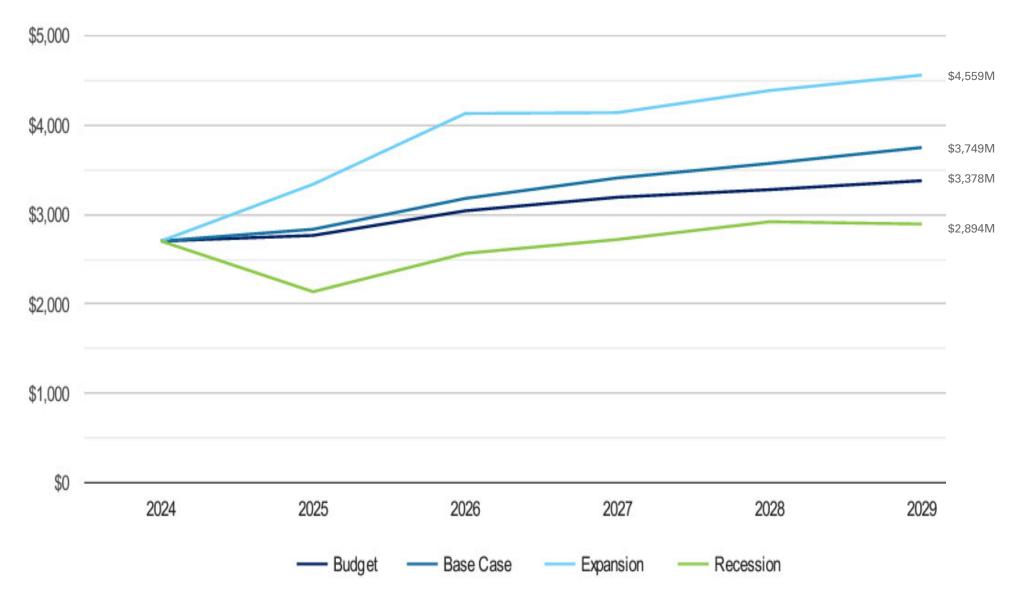

ter year 2
  - DCOH remains stable over the final three years after the initial recessionary shock



# **SCENARIO ANALYSIS – PHASE IV**





## **MEMORIAL ERM – AVERAGE HC UNIVERSE**



- Memorial Healthcare's Operating portfolio, using the Average Healthcare Universe mix has a base case scenario which gradually increases Days Cash On Hand over the course of the next five years
- The Average HC Universe mix incorporates riskier assets classes such as Private Equity and Hedge Funds which, in turn, benefits the portfolio significantly on the upside but struggles mightily on the downside
  - In a Recessionary scenario, the portfolio hits 246 days cash in the first forecasted year, and then steadies below the threshold for the remaining years



# **SCENARIO ANALYSIS – AVERAGE HC UNIVERSE**







# **FIXED INCOME MANAGER GUIDELINE ADJUSTMENTS**

## **OVERVIEW OF FIXED INCOME GUIDELINE REVIEW**

- NEPC reviewed (and discussed with the managers) the guidelines for each fixed income manager in the MHS Operating portfolio to assess three key areas
  - Are the fixed income IPS restrictions limiting and/or present an obstacle to maximizing yield given the managers mandate?
  - Are there differences in the guidelines amongst managers both what is included and their interpretation?
  - Are there restrictions that are included in the investment management agreement (IMA) that are not in the IPS?
- It was concluded that all three situations are taking place which could be limiting the potential of the fixed income portfolio
  - It does appear that many restrictions were discussed/imple