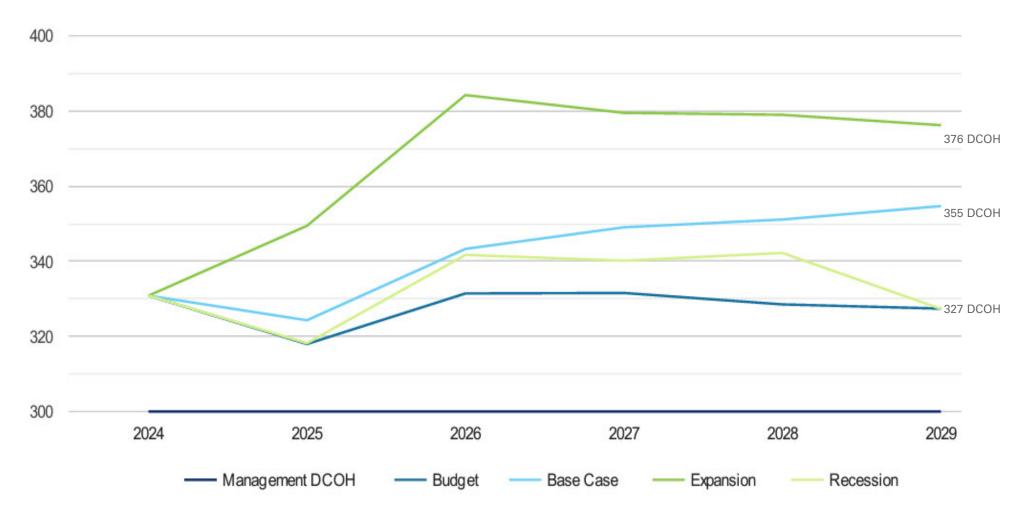

, MHS has historically been more conservative in its asset allocation
  - Based upon MHS strong operating performance and financial strength, it does appear there is more ability to take incremental risk in the investment portfolio to generate potentially higher returns



Starting point for market value calculations is June 2021 Operating market value of \$2,572,985,476.93

Annualized returns are calculated from multiplying asset allocation by respective asset class benchmark

Estimated market values were calculated by taking the June 2021 market value and annualizing the return for 3 years

Estimated cumulative difference is the difference between the respective asset allocation market value and the current policy market value if invested passively

## **MEMORIAL ERM – CURRENT POLICY**



- Memorial Healthcare's Operating portfolio, using the current policy set forth in the IPS, has a base case scenario which gradually increases Days Cash On Hand over the course of the next five years
- In an Expansionary period, the portfolio's DCOH will rise to 384 days cash before a marginal decline in the remaining three years
- In a Recessionary scenario, the portfolio could dip down to a DCOH level of 318 days but staying well above the 300-day Management floor



# **SCENARIO ANALYSIS – CURRENT POLICY**





## **MEMORIAL ERM – PHASE II COMPLETION**



- Memorial Healthcare's Operating portfolio, using the Phase 1 Completion mix has a base case scenario which gradually increases Days Cash On Hand over the course of the next five years
- In an Expansionary period, the portfolio's DC