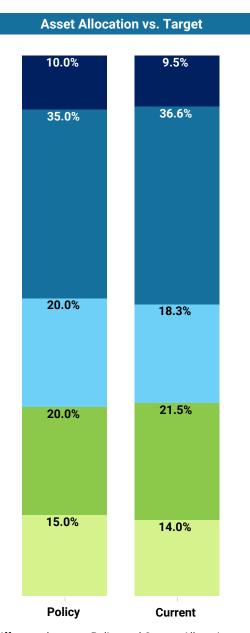

VE SUMMARY**





Net Cash Flow

Total Fund Composite





| Summary of Cash Flows  |                      |               |               |  |  |  |  |  |  |
|------------------------|----------------------|---------------|---------------|--|--|--|--|--|--|
|                        | 1 Month FYTD 3 Years |               |               |  |  |  |  |  |  |
| Beginning Market Value | 2,605,198,286        | 2,571,247,053 | 2,572,985,477 |  |  |  |  |  |  |
| Net Cash Flow          |                      |               | -25,949,128   |  |  |  |  |  |  |
| Net Investment Change  | 23,255,572           | 57,206,805    | 81,417,509    |  |  |  |  |  |  |
| Ending Market Value    | 2,628,453,858        | 2,628,453,858 | 2,628,453,858 |  |  |  |  |  |  |



#### **ASSET ALLOCATION VS. POLICY**



|                             | Current<br>(\$) | Current<br>(%) | Policy<br>(%) | Differences*<br>(%) | Policy Range<br>(%) | Within<br>Range |
|-----------------------------|-----------------|----------------|---------------|---------------------|---------------------|-----------------|
| Short Term Composite        | 249,629,522     | 9.5            | 10.0          | -0.5                | 5.0 - 15.0          | Yes             |
| Intermediate Term Composite | 961,976,697     | 36.6           | 35.0          | 1.6                 | 30.0 - 40.0         | Yes             |
| Opportunistic Composite     | 481,524,653     | 18.3           | 20.0          | -1.7                | 15.0 - 25.0         | Yes             |
| Global Equity Composite     | 566,045,040     | 21.5           | 20.0